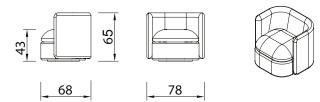

# **Mel Armchair**

Dimensions in cm /

We do our best to ensure accuracy, but prices and details may change or contain errors.

#### Mel Armchair

C.O.M \* (3m) Fabric cat I Fabric cat II Fabric cat IV Fabric cat V

\*the fabric consumption is calculated based on fabrics 1,4 meters wide, that can be used in any direction.

MEL - Armchair or Sofa, our new sofa, is designed to enhance restaurants and dining spaces. With a blend of romantic and minimalist design, it looks great from every angle and doesn't need to be placed against a wall.