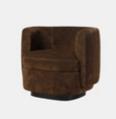

#### Mel Armchair

C.O.M \* (3m) Fabric cat I Fabric cat II Fabric cat IV Fabric cat V

\*the fabric consumption is calculated based on fabrics 1,4 meters wide, that can be used in any direction.

MEL - Armchair or Sofa, our new sofa, is designed to enhance restaurants and dining spaces. With a blend of romantic and minimalist design, it looks great from every angle and doesn't need to be placed against a wall.

MEL - Armchair or Sofa, our new sofa, is designed to enhance restaurants and dining spaces. With a blend of romantic and minimalist design, it looks great from every angle and doesn't need to be placed against a wall.