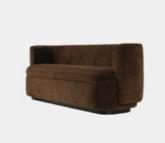

#### **Mel Dining Bench**

C.O.M \* (3m) Fabric cat I Fabric cat II Fabric cat III Fabric cat IV Fabric cat V

\*the fabric consumption is calculated based on fabrics 1,4 meters wide, that can be used in any direction.

MEL - Armchair or Sofa, our new sofa, is designed to enhance restaurants and dining spaces. With a blend of romantic and minimalist design, it looks great from every angle and doesn't need to be placed against a wall.