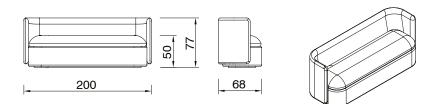

# Mel Sofa / Bench

Dimensions in cm /

We do our best to ensure accuracy, but prices and details may change or contain errors.

#### **Mel Dining Bench**

C.O.M \* (3m) Fabric cat I Fabric cat II Fabric cat III Fabric cat IV Fabric cat V

\*the fabric consumption is calculated based on fabrics 1,4 meters wide, that can be used in any direction.